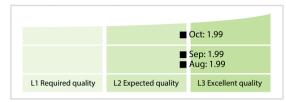

cores**



DISCLAIMER: All figures of this LEI Data Quality Report are derived from these sources: 1) Global Legal Entity Identifier Foundation (GLEIF) Concatenated end-of-month files for all months mentioned in this report and 2) the Data Quality Reports for the reported month based on the LEI-Data-Quality-Check Specification v2.1.7. While every care has been taken in the compilation of this information, GLEIF will not be held responsible for any loss, damage or inconvenience caused as a result of inaccuracy or error within the LEI Data Quality Report. The text and graphic content of the LEI Data Quality Report may be used, printed and distributed ONLY with the copyright information displayed (© Copyright Global Legal Entity Identifier Foundation (GLEIF)).

## **Quality Maturity Level**



## **Statistics**

| Managed LEIs                             | 174,977 (+0.47 %) |
|------------------------------------------|-------------------|
| 3                                        |                   |
| Active entities managed                  | 169,459 (+0.24 %) |
| Inactive entities managed                | 5,518 (+7.89 %)   |
| Covered countries                        | 180 (+/-0 %)      |
| New lapsed LEIs *                        | 3,560 (+87.56 %)  |
| Level 2 Info                             | Values            |
| LEIs with LEI parent relationships       | 15,704 (+0.47 %)  |
| LEIs with complete parent information    | 171,015 (+0.31 %) |
| Duplicates                               | Values            |
| Total LEIs marked as duplicate **        | 531 (+0.75 %)     |