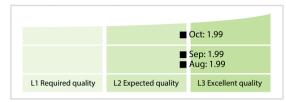

cores**



DISCLAIMER: All figures of this LEI Data Quality Report are derived from these sources: 1) Global Legal Entity Identifier Foundation (GLEIF) Concatenated end-of-month files for all months mentioned in this report and 2) the Data Quality Reports for the reported month based on the LEI-Data-Quality-Check Specification v2.1.7. While every care has been taken in the compilation of this information, GLEIF will not be held responsible for any loss, damage or inconvenience caused as a result of inaccuracy or error within the LEI Data Quality Report. The text and graphic content of the LEI Data Quality Report may be used, printed and distributed ONLY with the copyright information displayed (© Copyright Global Legal Entity Identifier Foundation (GLEIF)).

## **Quality Maturity Level**



## **Statistics**

| Managed LEIs                                              | 1,874 (+1.46 %) |
|-----------------------------------------------------------|-----------------|
| Active entities managed                                   | 1,846 (+1.48 %) |
| Inactive entities managed                                 | 28 (+/-0 %      |
| Covered countries                                         | 13 (+/-0 %      |
| New lapsed LEIs *                                         | 29 (+45.00 %    |
| Level 2 Info                                              | Values          |
| LEIs with LEI parent relationships                        | 105 (+2.94 %)   |
| LEIs with complete parent information                     | 1,646 (+2.10 %  |
| Duplicates