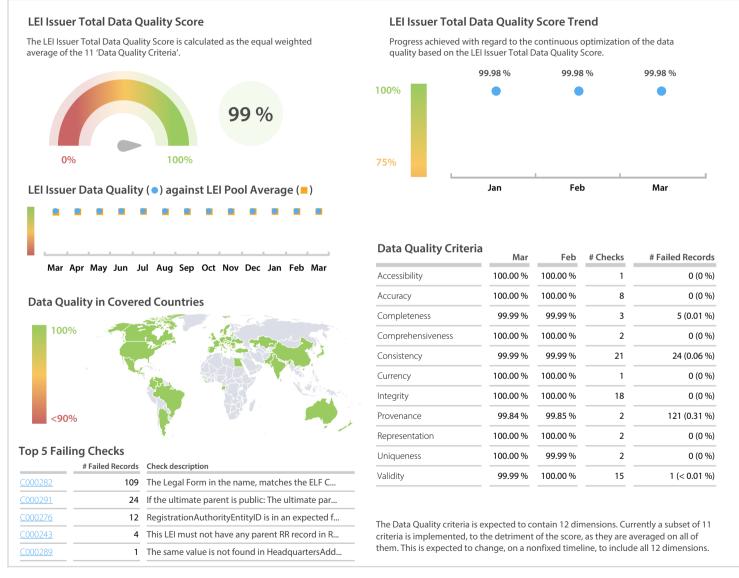

## Bundesanzeiger Verlag | Data Quality Report | March 2019



## **Data Quality Scores**



## **Quality Maturity Level**



## **Statistics**

|                                          | 20.067 ( 4.07.0() |
|------------------------------------------|-------------------|
| Managed LEIs                             | 38,267 (+1.27 %)  |
| Active entities managed                  | 38,031 (+1.24 %)  |
| Inactive entities managed                | 236 (+7.27 %)     |
| Covered countries                        | 82 (+/-0 %)       |
| New lapsed LEIs *                        | 489 (-23.11 %)    |
| Level 2 Info                             | Values            |
| LEIs with LEI parent relationships       | 1,056 (+0.38 %)   |
| LEIs with complete parent information    | 37,792 (+1.27 %)  |
| Duplicates                               | Values            |
| Total LEIs marked as duplicat