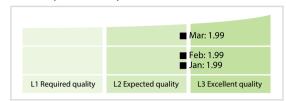

## Bundesanzeiger Verlag | Data Quality Report | March 2019



## **Data Quality Scores**



## **Quality Maturity Level**



## **Statistics**

|                                          | 20.067 ( 4.07.0() |
|------------------------------------------|-------------------|
| Managed LEIs                             | 38,267 (+1.27 %)  |
| Active entities managed                  | 38,031 (+1.24 %)  |
| Inactive entities managed                | 236 (+7.27 %)     |
| Covered countries                        | 82 (+/-0 %)       |
| New lapsed LEIs *                        | 489 (-23.11 %)    |
| Level 2 Info                             | Values            |
| LEIs with LEI parent relationships       | 1,056 (+0.38 %)   |
| LEIs with complete parent information    | 37,792 (+1.27 %)  |
| Duplicates                               | Values            |
| Total LEIs marked as duplicate **        | 43 (+2.38 %)      |