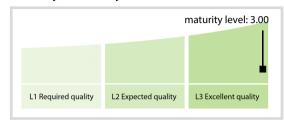

## GS1 Germany GmbH | Data Quality Report | March 2017



## **Data Quality Scores**



## **Quality Maturity Level**



## **Statistics**

| LEI Issuer Totals                                         | Values |
|-----------------------------------------------------------|--------|
| Managed LEIs                                              | 3 🛊    |
| Active entities managed                                   | 3 🛊    |
| Inactive entities managed                                 | 0      |
| Covered countries                                         | 2      |
| Challenges                                                | Values |
| Received challenges                                       | 0      |
| "No change" challenges                                    | 0      |
| Duplicates detected                                       | 0      |
| Files                                                     | Values