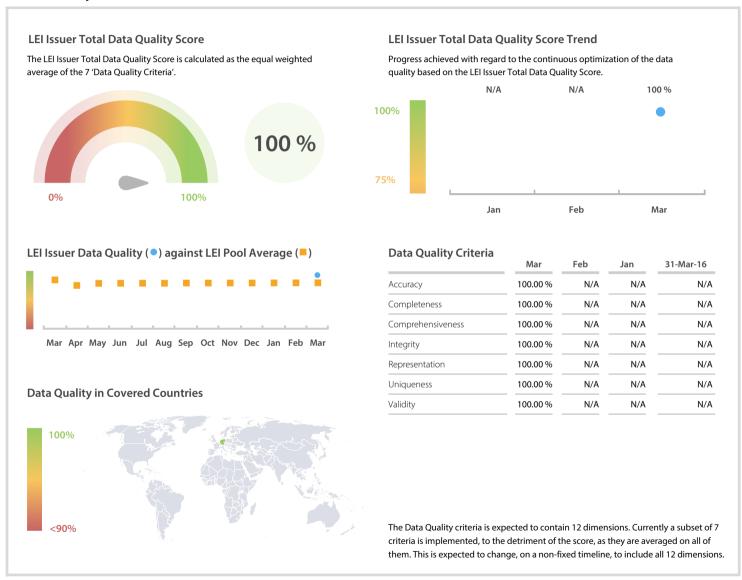

## GS1 Germany GmbH | Data Quality Report | March 2017



## **Data Quality Scores**



## **Quality Maturity Level**



## **Statistics**

| LEI Issuer Totals                                         | Values |
|-----------------------------------------------------------|--------|
| Managed LEIs                                              | 3 🛊    |
| Active entities managed                                   | 3 🛊    |
| Inactive entities managed                                 | 0      |
| Covered countries                                         | 2      |
| Challenges                                                | Values |
| Received challenges                                       | 0      |
| "No change" challenges                                    | 0      |
| Duplicates detected                                       | 0      |
| Files