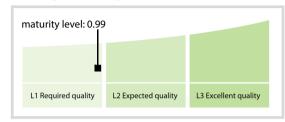

## LuxCSD S.A. | Data Quality Report | June 2017



## **Data Quality Scores**



## **Quality Maturity Level**



## **Statistics**

| LEI Issuer Totals         | Values  |
|---------------------------|---------|
| Managed LEIs              | 2,651 👚 |
| Active entities managed   | 2,531   |
| Inactive entities managed | 120 🛊   |
| Covered countries         | 3 =     |
| Challenges                | Values  |
| Received challenges       | 1 🖡     |
| 'No change' challenges    | 1 =     |
| Duplicates detected       | 0 =     |
|                           |         |
| Files                     | Values  |

DISCLAIMER: All figures of this LEI Data Quality Report are derived from these sources: 1) Global Legal Entity Identifier Foundation (GLEIF) Concatenated end-of-month files for all months mentioned in this report and 2) Data Quality Reports for all aforementioned concatenated files based on the LE