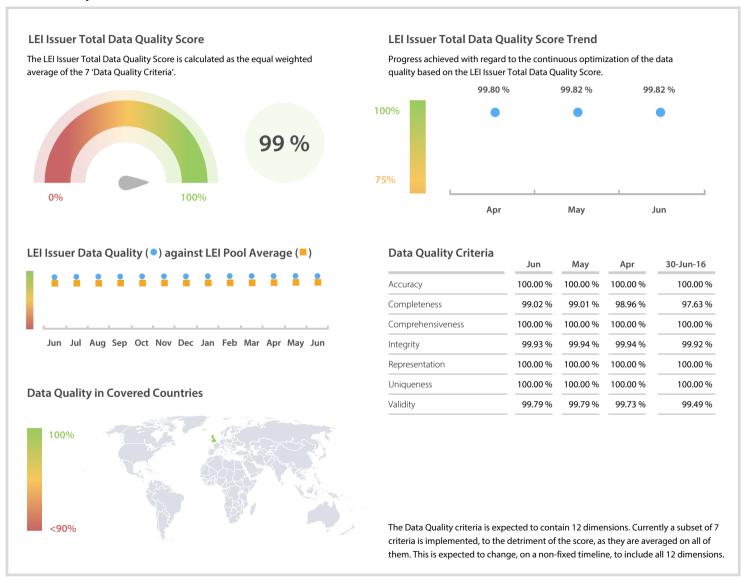

## LuxCSD S.A. | Data Quality Report | June 2017



## **Data Quality Scores**



## **Quality Maturity Level**



## **Statistics**

| LEI Issuer Totals         | Values  |
|---------------------------|---------|
| Managed LEIs              | 2,651 👚 |
| Active entities managed   | 2,531   |
| Inactive entities managed | 120 🛊   |
| Covered countries         | 3 =     |
| Challenges                | Values  |
| Received challenges       | 1 🖡     |
| 'No change' challenges    | 1 =     |
| Duplicates detected       | 0 =     |
|                           |         |
| Files                     | Values  |

DISCLAIMER: All figures of this LEI Data Quality Report are derived from these sources: 1) Global Legal Entity Identifier Foundation (GLEIF) Concatenated end-of-month files for all months mentioned in this report and 2) Data Quality Reports for all aforementioned c