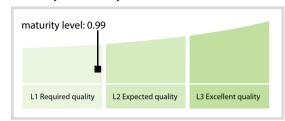

## The Irish Stock Exchange Plc | Data Quality Report | July 2017



## **Data Quality Scores**



## **Quality Maturity Level**



## **Statistics**

| LEI Issuer Totals         | Values  |
|---------------------------|---------|
| Managed LEIs              | 4,467 👚 |
| Active entities managed   | 4,330 🛊 |
| Inactive entities managed | 137     |
| Covered countries         | 71      |
| Challenges                | Values  |
| Received challenges       | 3 =     |
| 'No change' challenges    | 1 🖡     |
| Duplicates detected       | 0 =     |
|                           |         |
| Files                     | Values  |

DISCLAIMER: All figures of this LEI Data Quality Report are derived from these sources: 1) Global Legal Entity Identifier Foundation (GLEIF) Concatenated end-of-month files for all months mentioned in this report and 2) Data Quality Reports for all aforementioned concatenated files based on the LE