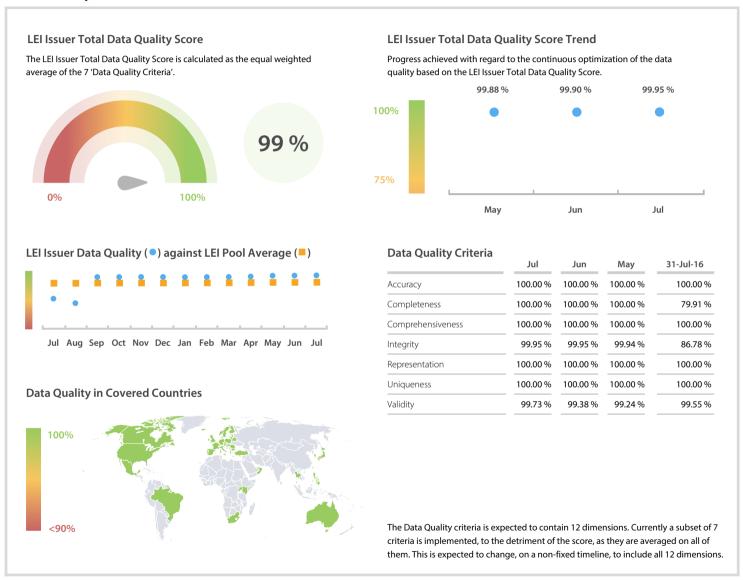

## The Irish Stock Exchange Plc | Data Quality Report | July 2017



## **Data Quality Scores**



## **Quality Maturity Level**



## **Statistics**

| LEI Issuer Totals         | Values  |
|---------------------------|---------|
| Managed LEIs              | 4,467 👚 |
| Active entities managed   | 4,330 🛊 |
| Inactive entities managed | 137     |
| Covered countries         | 71      |
| Challenges                | Values  |
| Received challenges       | 3 =     |
| 'No change' challenges    | 1 🖡     |
| Duplicates detected       | 0 =     |
|                           |         |
| Files                     | Values  |

DISCLAIMER: All figures of this LEI Data Quality Report are derived from these sources: 1) Global Legal Entity Identifier Foundation (GLEIF) Concatenated end-of-month files for all months mentioned in this report and 2) Data Quality Reports for all aforementioned c