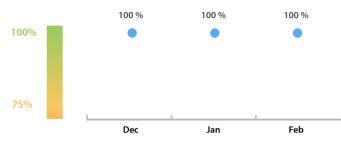

#### LEI Issuer Total Data Quality Score Trend

Progress achieved with regard to the continuous optimization of the data quality based on the LEI Issuer Total Data Quality Score.

| Data Quality Criteria | Feb      | Jan      | # Checks | # Failed Records |
|-----------------------|----------|----------|----------|------------------|
| Accessibility         | 100.00 % | 100.00 % | 1        | 0 (0 %)          |
| Accuracy              | 100.00 % | 100.00 % | 8        | 0 (0 %)          |
| Completeness          | 100.00 % | 100.00 % | 3        | 0 (0 %)          |
| Comprehensiveness     | 100.00 % | 100.00 % | 2        | 0 (0 %)          |
| Consistency           | 100.00 % | 100.00 % | 21       | 0 (0 %)          |
| Currency              | 100.00 % | 100.00 % | 1        | 0 (0 %)          |
| Integrity             | 100.00 % | 100.00 % | 18       | 0 (0 %)          |
| Provenance            | 100.00 % | 100.00 % | 1        | 0 (0 %)          |
| Representation        | 100.00 % | 100.00 % | 2        | 0 (0 %)          |
| Uniqueness            | 100.00 % | 100.00 % | 2        | 0 (0 %)          |
| Validity              | 100.00 % | 100.00 % | 15       | 0 (0 %)          |