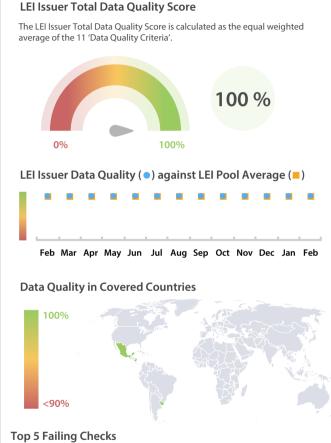

The Data Quality criteria is expected to contain 12 dimensions. Currently a subset of 11 criteria is implemented, to the detriment of the score, as they are averaged on all of them. This is expected to change, on a nonfixed timeline, to include all 12 dimensions.