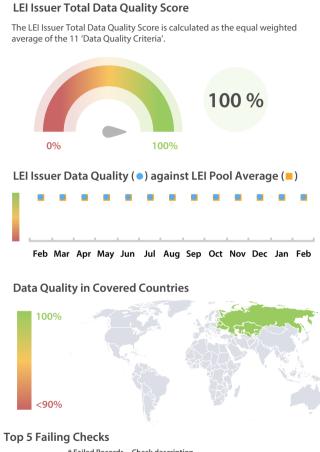

The Data Quality criteria is expected to contain 12 dimensions. Currently a subset of 11 criteria is implemented, to the detriment of the score, as they are averaged on all of them. This is expected to change, on a nonfixed timeline, to include all 12 dimensions.