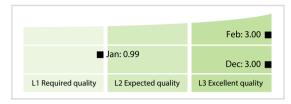

ensions.

DISCLAIMER: All figures of this LEI Data Quality Report are derived from these sources: 1) Global Legal Entity Identifier Foundation (GLEIF) Concatenated end-of-month files for all months mentioned in this report and 2) the Data Quality Reports for the reported month based on the LEI-Data-Quality-Check Specification v2.1.7. While every care has been taken in the compilation of this information, GLEIF will not be held responsible for any loss, damage or inconvenience caused as a result of inaccuracy or error within the LEI Data Quality Report. The text and graphic content of the LEI Data Quality Report may be used, printed and distributed ONLY with the copyright information displayed (© Copyright Global Legal Entity Identifier Foundation (GLEIF)).

### **Quality Maturity Level**



## Statistics

| Totals                                                    | Values           |
|-----------------------------------------------------------|------------------|
| Managed LEIs                                              | 1,196 (+0.58 %)  |
| Active entities managed                                   | 1,131 (+0.53 %)  |
| Inactive entities managed                                 | 65 (+1.56 %)     |
| Covered countries                                         | 18 (+/-0 %)      |
| New lapsed LEIs *                                         | 22 (+15.78 %)    |
| Level 2 Info                                              | Values           |
| LEIs with LEI parent relationships                        | 259 (+1.56 %)    |
| LEIs with complete parent information