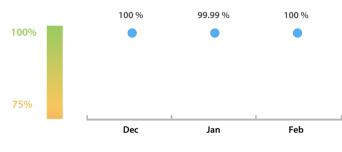

#### LEI Issuer Total Data Quality Score Trend

Progress achieved with regard to the continuous optimization of the data quality based on the LEI Issuer Total Data Quality Score.

| Data Quality Criteria | Feb      | Jan      | # Checks | # Failed Records |
|-----------------------|----------|----------|----------|------------------|
| Accessibility         | 100.00 % | 100.00 % | 1        | 0 (0 %)          |
| Accuracy              | 100.00 % | 100.00 % | 8        | 0 (0 %)          |
| Completeness          | 100.00 % | 100.00 % | 3        | 0 (0 %)          |
| Comprehensiveness     | 100.00 % | 100.00 % | 2        | 0 (0 %)          |
| Consistency           | 100.00 % | 100.00 % | 21       | 0 (0 %)          |
| Currency              | 100.00 % | 100.00 % | 1        | 0 (0 %)          |
| Integrity             | 100.00 % | 100.00 % | 18       | 0 (0 %)          |
| Provenance            | 100.00 % | 100.00 % | 1        | 0 (0 %)          |
| Representation        | 100.00 % | 100.00 % | 2        | 0 (0 %)          |
| Uniqueness            | 100.00 % | 100.00 % | 2        | 0 (0 %)          |
| Validity              | 100.00 % | 99.99 %  | 15       | 0 (0 %)          |