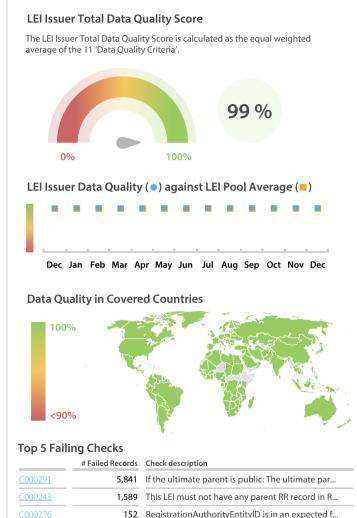

#### LEI Issuer Total Data Quality Score Trend

Progress achieved with regard to the continuous optimization of the data quality based on the LEI Issuer Total Data Quality Score.

| Data Quality Criteria | Dec      | Nov      | # Checks | # Failed Records |
|-----------------------|----------|----------|----------|------------------|
| Accessibility         | 100.00 % | 100.00 % | 1        | 0 (0 %)          |
| Accuracy              | 100.00 % | 100.00 % | 8        | 0 (0 %)          |
| Completeness          | 99.88 %  | 99.88 %  | 3        | 1,599 (0.35 %)   |
| Comprehensiveness     | 100.00 % | 100.00 % | 2        | 0 (0 %)          |
| Consistency           | 99.93 %  | 99.93 %  | 21       | 5,847 (1.30 %)   |
| Currency              | 99.98 %  | 99.98 %  | 1        | 61 (0.01 %)      |
| Integrity             | 99.99 %  | 99.99 %  | 18       | 2 (< 0.01 %)     |
| Provenance            | 99.96 %  | 99.96 %  | 1        | 152 (0.03 %)     |
| Representation        | 100.00 % | 100.00 % | 2        | 0 (0 %)          |
| Uniqueness            | 99.99 %  | 99.99 %  | 2        | 6 (< 0.01 %)     |
| Validity              | 99.99 %  | 99.99 %  | 15       | 69 (0.01 %)      |

The Data Quality criteria is expected to contain 12 dimensions. Currently a subset of 11 criteria is implemented, to the detriment of the score, as they are averaged on all of them. This is expected to change, on a nonfixed timeline, to include all 12 dimensions.