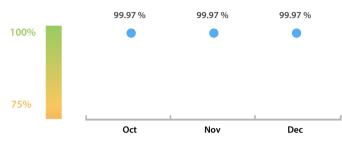

#### LEI Issuer Total Data Quality Score Trend

Progress achieved with regard to the continuous optimization of the data quality based on the LEI Issuer Total Data Quality Score.

| Data Quality Criteria | Dec      | Nov      | # Checks | # Failed Records |
|-----------------------|----------|----------|----------|------------------|
| Accessibility         | 100.00 % | 100.00 % | 1        | 0 (0 %)          |
| Accuracy              | 100.00 % | 100.00 % | 8        | 0 (0 %)          |
| Completeness          | 99.88 %  | 99.88 %  | 3        | 1,599 (0.35 %)   |
| Comprehensiveness     | 100.00 % | 100.00 % | 2        | 0 (0 %)          |
| Consistency           | 99.93 %  | 99.93 %  | 21       | 5,847 (1.30 %)   |
| Currency              | 99.98 %  | 99.98 %  | 1        | 61 (0.01 %)      |
| Integrity             | 99.99 %  | 99.99 %  | 18       | 2 (< 0.01 %)     |
| Provenance            | 99.96 %  | 99.96 %  | 1        | 152 (0.03 %)     |
| Representation        | 100.00 % | 100.00 % | 2        | 0 (0 %)          |
| Uniqueness            | 99.99 %  | 99.99 %  | 2        | 6 (< 0.01 %)     |
| Validity              | 99.99 %  | 99.99 %  | 15       | 69 (0.01 %)      |