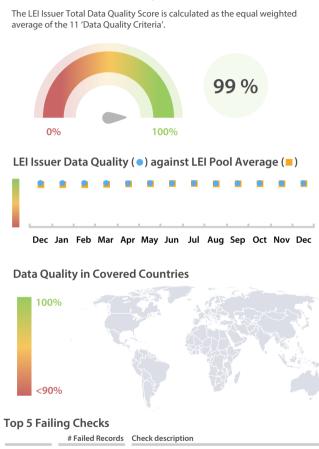

## Data Quality Scores

LEI Issuer Total Data Quality Score

|                | # Falleu Recolus | checkdescription                                   |
|----------------|------------------|----------------------------------------------------|
| <u>C000282</u> | 57               | The Legal Form in the name, matches the ELF C      |
| <u>C000276</u> | 6                | RegistrationAuthorityEntityID is in an expected f  |
| <u>C000180</u> | 6                | There is no repetition of the same LEI code with   |
| <u>C000291</u> | 5                | If the ultimate parent is public: The ultimate par |
| <u>C000238</u> | 3                | maximum one RegistrationStatus is ISSUED, ME       |

The Data Quality criteria is expected to contain 12 dimensions. Currently a subset of 11 criteria is implemented, to the detriment of the score, as they are averaged on all of them. This is expected to change, on a nonfixed timeline, to include all 12 dimensions.