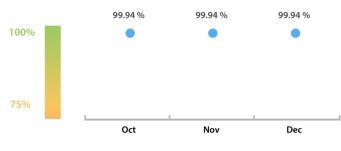

#### LEI Issuer Total Data Quality Score Trend

Progress achieved with regard to the continuous optimization of the data quality based on the LEI Issuer Total Data Quality Score.

| Data Quality Criteria | Dec      | Nov      | # Checks | # Failed Records |
|-----------------------|----------|----------|----------|------------------|
| Accessibility         | 100.00 % | 100.00 % | 1        | 0 (0 %)          |
| Accuracy              | 100.00 % | 100.00 % | 8        | 0 (0 %)          |
| Completeness          | 99.98 %  | 99.99 %  | 3        | 2 (0.03 %)       |
| Comprehensiveness     | 100.00 % | 100.00 % | 2        | 0 (0 %)          |
| Consistency           | 99.99 %  | 99.91 %  | 21       | 6 (0.09 %)       |
| Currency              | 100.00 % | 100.00 % | 1        | 0 (0 %)          |
| Integrity             | 100.00 % | 100.00 % | 18       | 0 (0 %)          |
| Provenance            | 99.47 %  | 99.49 %  | 2        | 62 (1.03 %)      |
| Representation        | 100.00 % | 100.00 % | 2        | 0 (0 %)          |
| Uniqueness            | 99.95 %  | 99.97 %  | 2        | 6 (0.09 %)       |
| Validity              | 99.99 %  | 100.00 % | 15       | 3 (0.04 %)       |