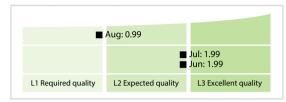

d-of-month files for all months mentioned in this report and 2) the Data Quality Reports for the reported month based on the LEI-Data-Quality-Check Specification v2.1.7. While every care has been taken in the compilation of this information, GLEIF will not be held responsible for any loss, damage or inconvenience caused as a result of inaccuracy or error within the LEI Data Quality Report may be used, printed and distributed ONLY with the copyright information displayed (© Copyright Global Legal Entity Identifier Foundation (GLEIF) and the copyright of the LEI Data Quality Report may be used, printed and distributed ONLY with the copyright information displayed (© Copyright Global Legal Entity Identifier Foundation (GLEIF) and the copyright of the copyright

## **Quality Maturity Level**



## **Statistics**

| Managed LEIs                             | 40,283 (+0.93 %) |
|------------------------------------------|------------------|
| Active entities managed                  | 39,958 (+0.83 %) |
| Inactive entities managed                | 325 (+16.48 %)   |
| Covered countries                        | 82 (+/-0 %)      |
| New lapsed LEIs *                        | 353 (+12.42 %)   |
| Level 2 Info                             | Values           |
| LEIs with LEI parent relationships       | 1,101 (+0.09 %)  |
| LEIs with complete parent information    | 39,801 (+0.94 %) |
| Duplicates                               | Values           |
| Total LEIs marked as duplicate **        | 48 (+2.12 %)     |
| Duplicate percentage of managed LEIs     | < 1 % (+1.17 %)  |
| Challenge