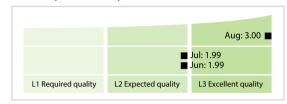

## KDPW | Data Quality Report | August 2019



## **Data Quality Scores**



## **Quality Maturity Level**



## **Statistics**

| Totals                                   | Values           |
|------------------------------------------|------------------|
| Managed LEIs                             | 17,800 (+1.35 %) |
| Active entities managed                  | 17,541 (+1.30 %) |
| Inactive entities managed                | 259 (+4.85 %)    |
| Covered countries                        | 25 (+/-0 %)      |
| New lapsed LEIs *                        | 118 (-17.48 %)   |
| Level 2 Info                             | Values           |
| LEIs with LEI parent relationships       | 1,123 (+1.26 %)  |
| LEIs with complete parent information    | 15,415 (+1.64 %) |
| Duplicates                               | Values           |
| Total LEIs marked as duplicate **        | 11 (+/-0 %       |
| Duplicate