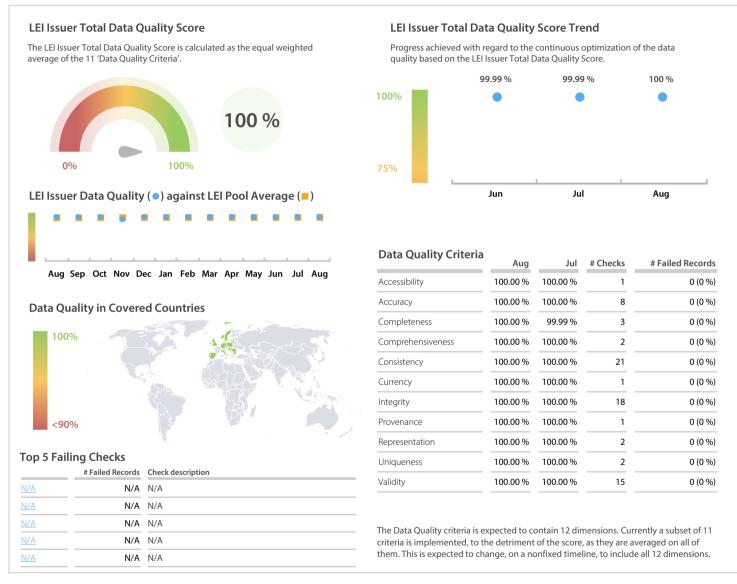

## KDPW | Data Quality Report | August 2019



## **Data Quality Scores**



## **Quality Maturity Level**



## **Statistics**

| Totals                                   | Values           |
|------------------------------------------|------------------|
| Managed LEIs                             | 17,800 (+1.35 %) |
| Active entities managed                  | 17,541 (+1.30 %) |
| Inactive entities managed                | 259 (+4.85 %)    |
| Covered countries                        | 25 (+/-0 %)      |
| New lapsed LEIs *                        | 118 (-17.48 %)   |
| Level 2 Info                             | Values           |
| LEIs with LEI parent relationships       | 1,123 (+1.26 %)  |
| LEIs with complete parent information    | 15,415 (+1.64 %) |
| Duplicates                               | Values           |
| Total LEIs marked as duplicate **