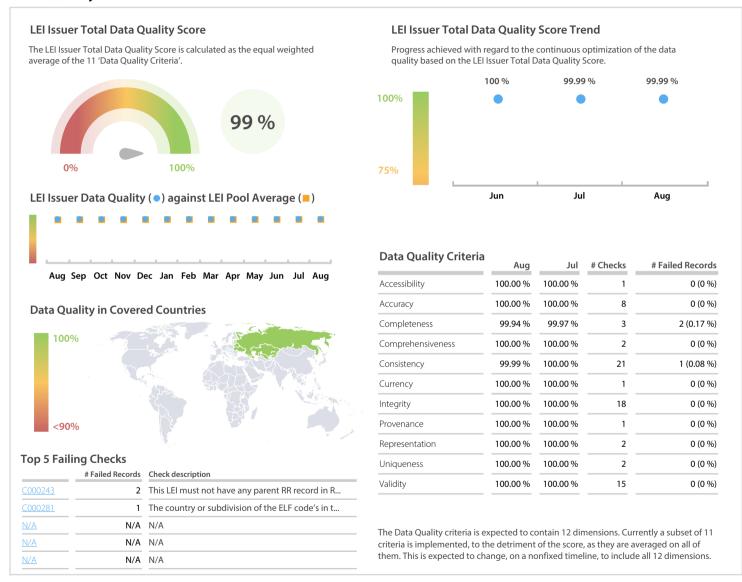

## National Settlement Depository, Russia | Data Quality Report | August 2019



## **Data Quality Scores**



DISCLAIMER: All figures of this LEI Data Quality Report are derived from these sources: 1) Global Legal Entity Identifier Foundation (GLEIF) Concatenated end-of-month files for all months mentioned in this report and 2) the Data Quality Reports for the reported month based on the LEI-Data-Quality-Check Specification v2.1.7. While every care has been taken in the compilation of this information, GLEIF will not be held responsible for any loss, damage or inconvenience caused as a result of inaccuracy or error within the LEI Data Quality Report may be used, printed and distributed ONLY with the copyright information displayed (© Copyright Global Legal Entity Identifier Foundation (GLEIF) and the copyright of the LEI Data Quality Report may be used, printed and distributed ONLY with the copy