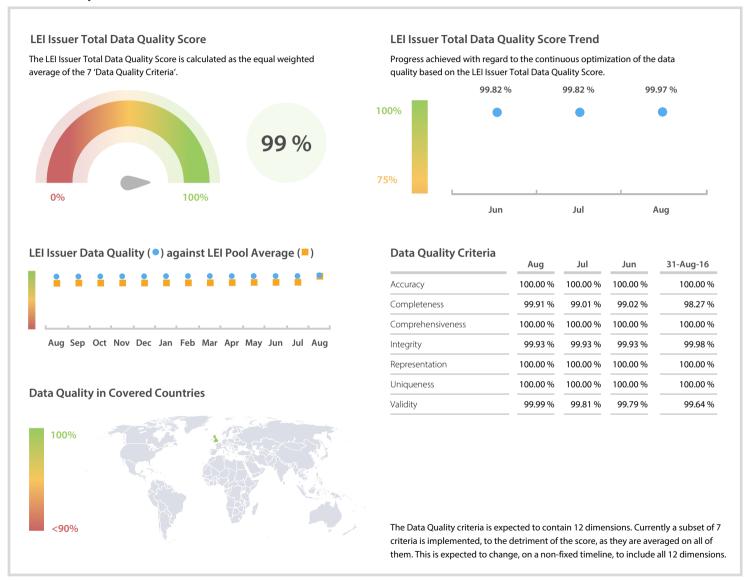

## LuxCSD S.A. | Data Quality Report | August 2017



## **Data Quality Scores**



## **Quality Maturity Level**



## **Statistics**

| Managed LEIs                               | 2,877 |
|--------------------------------------------|-------|
| Active entities managed                    | 2,748 |
| Inactive entities managed                  | 129   |
| Covered countries                          | 3     |
| Challenges                                 | Value |
| Received challenges                        | 0     |
|                                            | 0     |
| 'No change' challenges                     |       |
| 'No change' challenges Duplicates detected | 0     |
|                                            | 0 '   |

DISCLAIMER: All figures of this LEI Data Quality Report are derived from these sources: 1) Global Legal Entity Identifier Foundation (GLEIF)