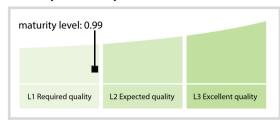

## LuxCSD S.A. | Data Quality Report | August 2017



## **Data Quality Scores**



## **Quality Maturity Level**



## **Statistics**

| Managed LEIs                               | 2,877 |
|--------------------------------------------|-------|
| Active entities managed                    | 2,748 |
| Inactive entities managed                  | 129   |
| Covered countries                          | 3     |
| Challenges                                 | Value |
| Received challenges                        | 0     |
|                                            | 0     |
| 'No change' challenges                     |       |
| 'No change' challenges Duplicates detected | 0     |
|                                            | 0 '   |

DISCLAIMER: All figures of this LEI Data Quality Report are derived from these sources: 1) Global Legal Entity Identifier Foundation (GLEIF) Concatenated end-of-month files