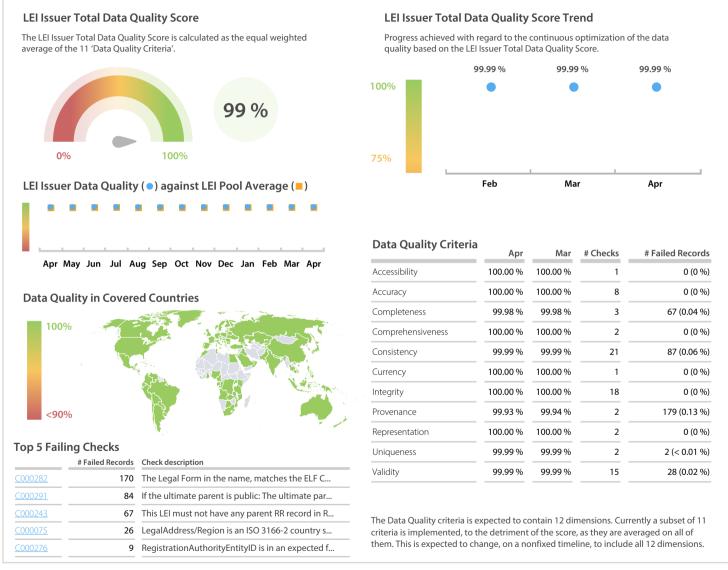

# WM Datenservice | Data Quality Report | April 2019



## **Data Quality Scores**



### **Quality Maturity Level**

| -                   | Apr: 0.99           |                        |
|---------------------|---------------------|------------------------|
|                     |                     | Mar: 1.99<br>Feb: 1.99 |
| L1 Required quality | L2 Expected quality | L3 Excellent quality   |

### **Statistics**

|                                          | Values            |
|------------------------------------------|-------------------|
| Managed LEIs                             | 137,416 (+0.58 %) |
| Active entities managed                  | 130,631 (+0.57 %) |
| Inactive entities managed                | 6,785 (+0.75 %)   |
| Covered countries                        | 151 (-0.65 %)     |
| New lapsed LEIs *                        | 1,043 (-24.31 %)  |
| Leve