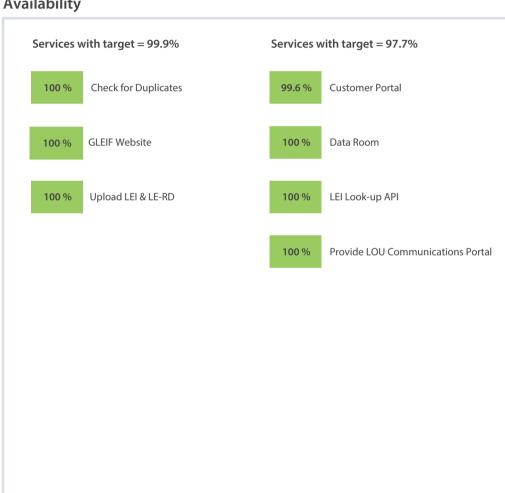

## **GLEIF Service Report November 2019**

**Availability:** All GLEIF services met the availability targets in the reporting period.

**Operating:** All GLEIF services met their service level targets in the reporting period.

## **Availability**