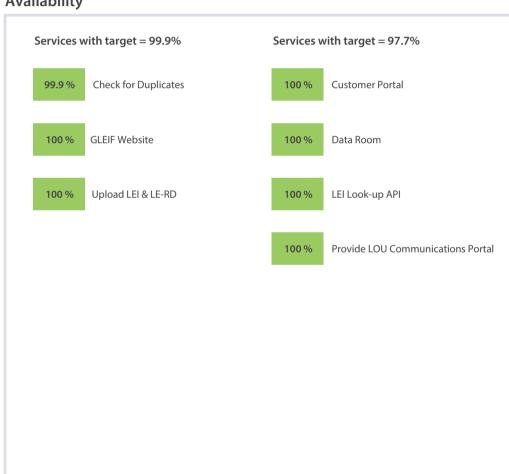

## **GLEIF Service Report April 2018**

**Availability:** All GLEIF services met the availability targets in the reporting period.

**Operating:** In the reporting period, all services met their required service level targets.

## **Availability**